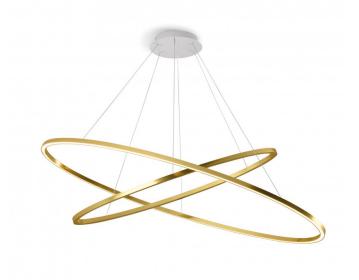

## Ellisse Double LED Pendant Light by Nemo Lighting

A part of the <u>Nemo Lighting Ellisse collection</u>, the Ellisse Double pendant was designed by Federico Palazzari. The pendant lamp emits a minor uplight and a major downlight, creating an ambient and directed glow that is perfect for many settings.

The Ellisse Double pendant lamp is characterised by 2 rings that can be positioned how you want and sit beautifully suspended in the air. The integrated LED light source is covered by an opal diffuser, which creates a soft illumination that is effective and efficient. The big size means this pendant light is suitable to use as a main light, or you can even use in mulitple for much larger spaces. Available in 3 finishes, black, gold painted or white.