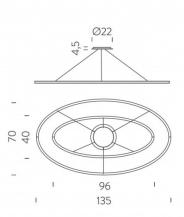

### PRODUCT SPECIFICATION

NEMO

LA10088/D

Light

90W, 3000K, 4675 lumens

- Source: Dimming: Dimmable via 1-10v dimming systems. Please consult your electrician, additional wiring may be required on site.
- Dimensions: 135cm big ring width 96cm small ring width 70cm big ring depth 40cm small ring width Ø22cm ceiling canopy 250cm max. cable length Drop Cable: 40cm - 250cm