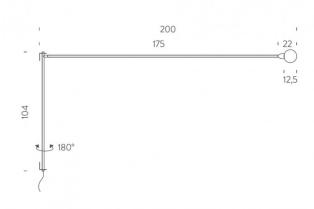

The arm can move and pivot around the wall base 180° so you can direct the light where needed. The larger size makes it suitable as an ambient light or a reading/task light, perfect for many settings. Use in homes and professional spaces for an effective and useful wall lamp.

#### PRODUCT SPECIFICATION

Light Source: 1 x max 8W E27 LED (included)

IP Code: 20

**Dimming:** In line dimmer included on cable

**Dimensions:** 200cm arm

104cm height 320 cable length

For all sales and technical enquiries, please contact: