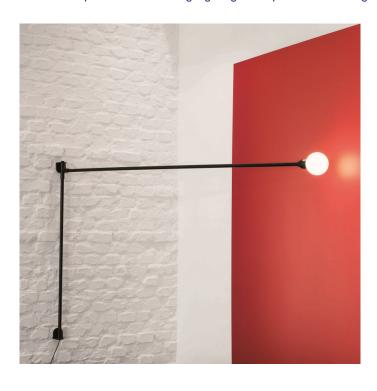

## Potence Pivotante Wall Light by Nemo Lighting

The Potence Pivotante wall lamp was designed by Charlotte Perriand, who designed by the philosophy of function and minimalism. This wall light has a sleek aesthetic and a perpendicular design made from black painted aluminium. The bulb sits simply on the end of the arm, emitting a warm illumination.

The arm can move and pivot around the wall base 180° so you can direct the light where needed. The larger size makes it suitable as an ambient light or a reading/task light, perfect for many settings. Use in homes and professional spaces for an effective and useful wall lamp.