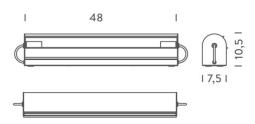

#### PRODUCT SPECIFICATION

Light Source: 2 x max 40W E14 (excluded)

IP Code: 20

**Dimming:** Dimmable via mains phase dimming

Dimensions: 48cm length

10.5cm height 7.5cm depth

For all sales and technical enquiries, please contact: