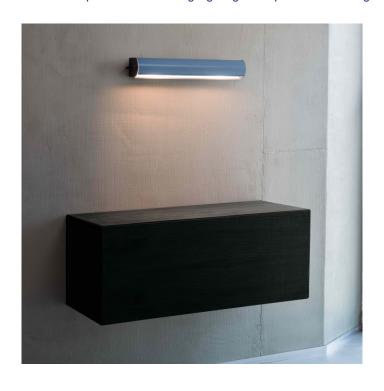

## Applique Cylindrique Longue Wall Light by Nemo Lighting

The bigger version of the Applique Cylindrique wall lamp, the Applique Cylindrique Longue wall light was designed by Charlotte Perriand. Exploring how lights can be functional and technical, Perriand designed this wall lamp with a pivotal screen that can be easily moved to manipulate the light output.

The Applique Cylindrique Longue wall lamp has a stylish light blue, anthracite grey or white finish and has a simplistic and vintage aesthetic that will look lovely in many interiors. The large size makes it perfect to use as the main light in smaller spaces or can be used as a directional light to highlight certain features of a room. Apply to the wall vertically or horizontally to suit your needs