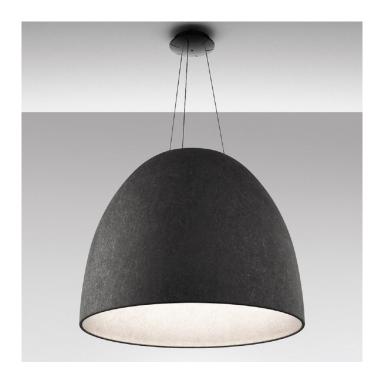

# Nur Acoustic LED Pendant Light by Artemide

A new release as part of the <u>Artemide Nur collection</u>, the Nur Acoustic pendant has the classic Nur domed silhouette with a new material. The material acts to absorb sound waves, creating a pleasing sound environment in your interior.

The Nur Acoustic LED pendant lamp is available in 4 lovely colours, grey, blue, red, or green and with a big size, the pendant is suitable as a main light. The pendant lamp provides a downward directed light that is functional and also warming and soft. The integrated LED is also dimmable so you can create a nice ambience in your space.