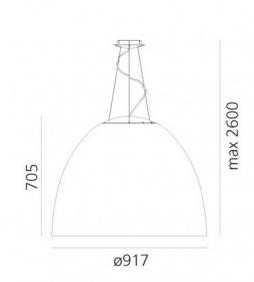

#### PRODUCT SPECIFICATION

| Light<br>Source: | 80W, 3000K, 6151 lumens                                                                                                                                 |
|------------------|---------------------------------------------------------------------------------------------------------------------------------------------------------|
| IP Code:         | 20                                                                                                                                                      |
| Dimming:         | Push to make/switch dimming, dimmable using<br>push to make switches. Please consult your<br>electrician, additional wiring may be required on<br>site. |
| Dimensions:      | Ø91.7cm<br>70.5cm shade height<br>260cm max drop                                                                                                        |