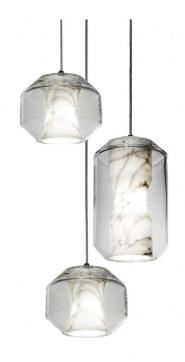

## **Chamber Chandelier Light by Lee Broom**

The Lee Broom Chamber Chandelier is made up of either 3 or 5 lights of the small and large versions of the Chamber pendant. Each shade is made with a beautiful marble diffuser surrounded by transparent crystal glass, creating a classy and sculptural aesthetic, which will look gorgeous in a wide range of interiors. Chamber expresses the unexpected translucent qualities of marble in a compelling decorative pendant.

The cables of the Lee Broom Chamber Chandelier are adjustable, allowing you to create a unique and dynamic installation in your space. You can use the Chamber Chandelier as a centrepiece, attracting attention whilst providing a warm and atmospheric glow. Suitable for large or small spaces, you can use this chandelier lamp in homes, professional and commercial settings. This chandelier makes a statement when displayed above dining areas, kitchen islands, shop countertops and coffee tables.