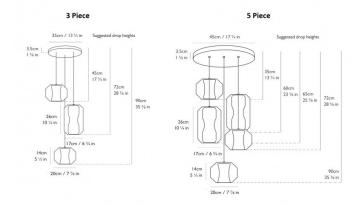

#### PRODUCT SPECIFICATION

Light Source: 3 Piece - 3 x Max 6.3W E27 LED (included)

**5 Piece** - 5 x Max 6.3W E27 LED (included)

IP Code:

**Dimming:** 

Dimmable via mains phase dimming.

Dimensions: 3 Piece: Ø35cm

5 Piece: Ø45cm

Small Pendant Width: 20cm Small Pendant Height: 14cm Large Pendant Width: 17cm Large Pendant Height: 26cm