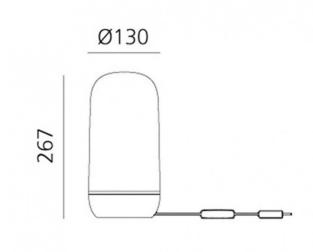

Dimensions: Ø13cm 26.7cm

Artemide

LA5920/PL

For all sales and technical enquiries, please contact:

+44 (0)114 263 4266 info@davidvillagelighting.co.uk www.davidvillagelighting.co.uk