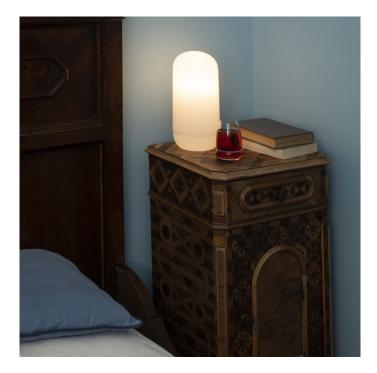

## **Gople Plug Table Lamp by Artemide**

The cable and plug version of the <u>Gople Portable table lamp</u>, the Gople plug table lamp is made from white plastic, ensuring for a lovely diffused glow that will create a warming atmosphere. The table light has nice rounded lines which are pleasing to the eye and allows it to slip into any design scheme.

With a nice illumination, the Gople plug table light can be used in many settings, being useful on tables, desks, side tables, shelves and more for a clever lighting solution. Use in homes, offices and professional interiors for a chic and stylish aesthetic from a top lighting brand.