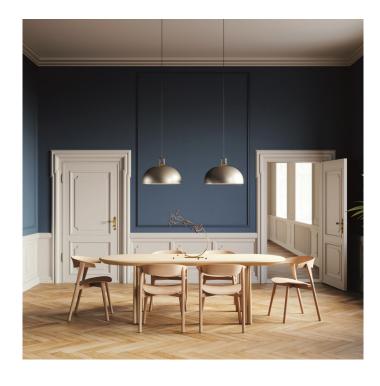

## JIM Dome Pendant Light by Lodes

Designed by Patrick Norguet, he got inspiration from the creativity and design of the early 1900s, translating the aesthetic through a functional and simplistic pendant light. The JIM pendant has a sleek, domed silhouette that is enticing and pleasing to the eye. The diffuser is made from metal available in 4 colours, matte black 9005, matte white 9010, matte champagne and coppery bronze. The lampshade is paired with a methacrylate hook which adds a fun embellishment and is available in 2 finishes, grey or

The many colour choices and combinations of the JIM pendant lamp make it all the more intriguing, as the modern finishes look amazing in traditional and contemporary interiors. The pendant lamp emits a downward directed light that is wonderful for hanging over tables and surfaces, and also emanates outwards for a soft, diffused glow.