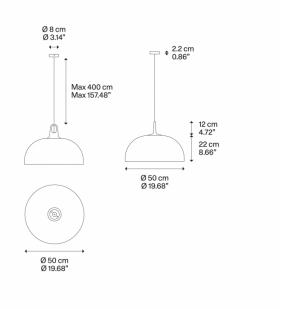

## PRODUCT SPECIFICATION

Light Source: 1 x max 25W E27 A60 LED (excluded)

IP Code: 20

Dimming: Dimmable via mains phase dimming

**Dimensions:** Ø50cm shade

> 34cm shade height Ø8cm ceiling canopy 400cm cable length