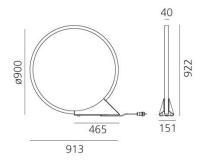

#### PRODUCT SPECIFICATION

Light Source: 43W, 3000K, 1595 lumens

IP Code: 44

**Dimming:** Dimmable via the Artemide App

Dimensions: Ø90cm

15.1cm width 46.5cm base length

For all sales and technical enquiries, please contact: