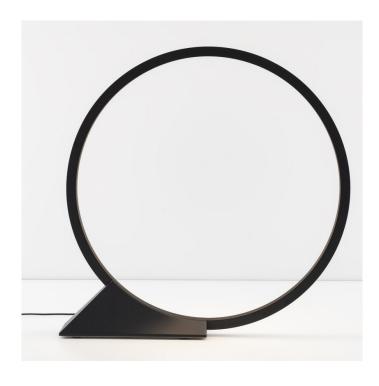

## **"O" Indoor LED App Compatible Floor Lamp by Artemide**

Designed by Elemental, the "O" LED floor lamp is a streamlined, lightweight light that has a modern aesthetic. Made from aluminium with a black finish, the integrated LED light source sits on the inside, producing a soft yet effective glow, wonderful for many interiors. Framing its surroundings, this floor lamp acts in an artistic way whilst also not intruding on the room, being a perfect choice for a functional light that is also intriguing.

This version of the "O" floor light can be controlled using the compatible Artemide app. Using the app, you can control the dimming setting and other functions to make the best use of the light and your space. Use in domestic, commercial or professional settings for a sophisticated and contemporary lighting solution.