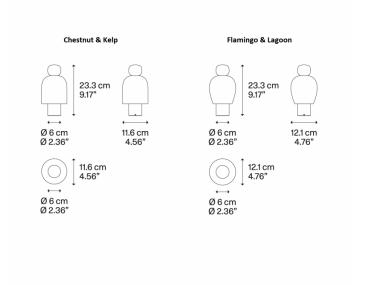

Available in 4 unique colour combinations, the chestnut and kelp finishes have a straighter and flatter glass shade, whilst the flamingo and lagoon finishes have a more curvaceous glass shade. This portable LED table light is modern, contemporary and innovative and is suitable for use in both homes and commercial settings!

### PRODUCT SPECIFICATION

Light Source: 3W, 2700K-3300K, 380 lumens

IP Code: 20

**Dimming:** 

Integrated dimmer on the product

Dimensions: Chestnut & Kelp finishes:

Ø6cm knob Ø11.6cm shade 23.3cm height Ø6cm base

Flamingo & Lagoon finishes:

Ø6cm knob Ø12.1cm shade 23.3cm height Ø6cm base