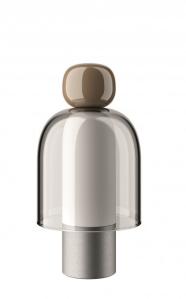

## Easy Peasy LED Portable Table Lamp by Lodes

The Easy Peasy LED portable lamp was designed by Luca Nichetto and is full of character as it resembles doll-like figures with its curved and rounded lines. Made from multiple materials, each component contrasts and compliments with each other to bring a rechargable table lamp that is playful. The base is made from metal with a white methacrylate diffuser which softens the integrated LED light source.

This diffuser is then surrounded by a bell-like glass lampshade with a coloured knob that sits on top which functions as the switch. The top switch allows you to dim the lamp going from a 2700K (warmest white) to a 3300K (warm white) colour temperature, so you can set the right tone in your interior. The Easy Peasy table light is also rechargable and portable, with a charger cable included in the purchase and lasting for 6 hours when set to the highest light setting.

Available in 4 unique colour combinations, the chestnut and kelp finishes have a straighter and flatter glass shade, whilst the flamingo and lagoon finishes have a more curvaceous glass shade. This portable LED table light is modern, contemporary and innovative and is suitable for use in both homes and commercial settings!