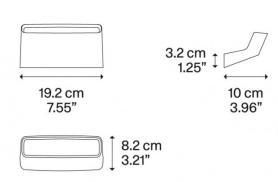

## PRODUCT SPECIFICATION

Light Source: 2 x 8W, 2700K/3000K, 1960 Lumens

IP Code:

Dimming: Dimmable via Triac dimming.

Dimensions: Width: 19.2cm

Height: 8.2cm Depth: 10cm

For all sales and technical enquiries, please contact: