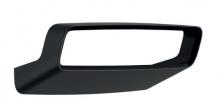

## Aile LED Wall Lamp by Lodes

Designed by Luca Nichetto, the Aile wall light takes its name and shape from ailerons that are usually seen on sports cars. Made from aluminium, the wall lamp has a lightweight and streamlined design that has a dynamic and clean look. The size of the wall light also makes it very versatile and can be used in a wide variety of interiors.

The Aile wall lamp is available in 4 finishes and provides a powerful glow that emanates upwards and outwards. The diffused nature of the light means it can be used for a bright illumination or a cosy ambience and with dimmable capabilities, you can create the exact atmosphere you need in your space. Use in offices, homes or professional settings for a sleek and subtle lighting solution.