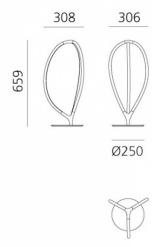

#### PRODUCT SPECIFICATION

Artemide

LA10363

Light Source: 17W, 3000K, 555 lumens

20

IP Code:

Dimming: Integrated dimmer on the product

Dimensions: 65.9cm height 30.8cm length 30.6cm width Ø25cm base