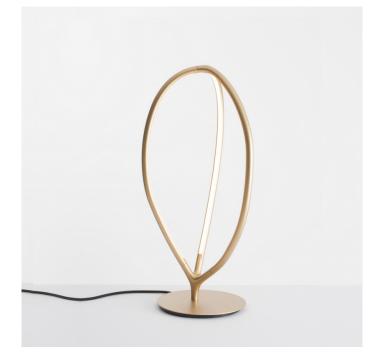

## Arrival LED Table Lamp by Artemide

A new release from the Artemide brand, the Arrival table lamp was designed by Ludovica + Roberto Palomba. Made from aluminium, the table lamp has a sculptural silhouette as three branches leave one origin to meet back again in a graceful loop. The light source sits discreetly in each arm, creating a beautiful illumination that fills the room well.

The Arrival LED table light is available in a wonderful gold or matt black finish which are both elegant and sophisticated and will look stunning in many interiors. The table light can be used on tables, desks and side tables to provide a warm glow. The lamp also has a touch dimmer to set the right tone and the design will draw the eye and create a interesting dynamic in any space.