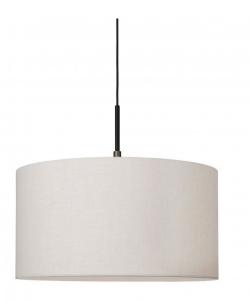

## **Gravity Pendant Light by Gubi**

Designed by Space Copenhagen as part of the <u>Gubi Gravity</u> <u>collection</u>, the Gravity pendant has a minimalist and elegant aesthetic that embodies both modern and traditional design ideals. With an antique brass structure, the pendant light has a rustic touch that can be used in many types of design schemes.

The Gravity pendant lamp comes with either a white or canvas shade and provides a nice, diffused glow and also a downward directed illumination that is perfect for hanging over tables. The Gravity pendant light can be used in many interiors and will look fantastic when paired with other lights from the range.