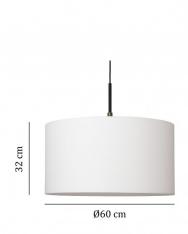

#### PRODUCT SPECIFICATION

Light Source: 3 x max 60W E27 (excluded)

IP Code: 20

**Dimming:** Dimmable via mains phase dimming

Dimensions: Ø60cm

32cm height

400cm cable length

For all sales and technical enquiries, please contact: