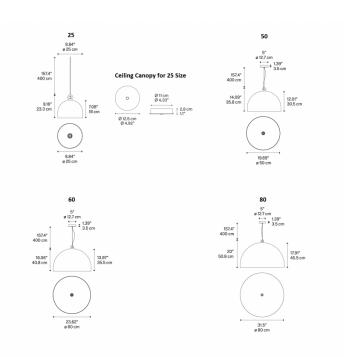

Suitable for application over tables and surfaces, as well as a main central light, the Urban Concrete pendant lamp is available in 3 chic colours, pink dust, soft grey and tough grey. The pendant is also available in 4 sizes, 25, 50, 60, 80 with 25 being the smallest and 80 being the largest. You can mix and match sizes and colours to create variety in your interior or have one size and colour for a more minimalist aesthetic. Perfect for many settings to add a sophisticated and intriguing touch.

The 25 size comes with a matt white ceiling canopy whilst the 50, 60 and 80 sizes come with a black ceiling canopy. The 25 size is available with a variety of different ceiling canopies and is also suitable to create a cluster suspension of varying sizes and configurations when purchased alongside a Diesel Living with Lodes multiple ceiling canopy. Please contact us for more info and prices.

IP Code: 20

**Dimming:** Dimmable via mains phase dimming

Dimensions: 25 - Ø25cm, H 23.3cm

**50** - Ø50cm, H 35.8cm **60** - Ø60cm, H 40.8cm **80** - Ø80cm, H 50.8cm

**25** - Ø12.5cm ceiling canopy **50/60/80** - Ø12.7cm ceiling canopy