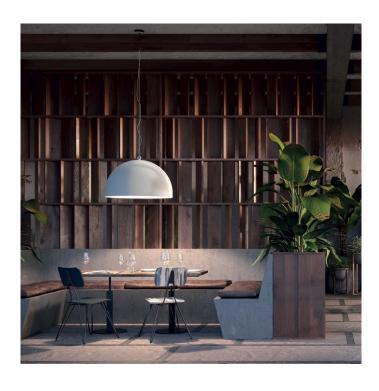

## Urban Concrete Pendant Light by Diesel Living with Lodes

Inspired by concrete bollards seen in urban areas, the Urban Concrete pendant has a beautiful domed shape that is universal and clean. Despite its heavy and concrete block appearance, the pendant light is made from metal which means it is lightweight and airy. The inside has a white finish to create a soft glow that is diffused and directed downwards.

Suitable for application over tables and surfaces, as well as a main central light, the Urban Concrete pendant lamp is available in 3 chic colours, pink dust, soft grey and tough grey. The pendant is also available in 4 sizes, 25, 50, 60, 80 with 25 being the smallest and 80 being the largest. You can mix and match sizes and colours to create variety in your interior or have one size and colour for a more minimalist aesthetic. Perfect for many settings to add a sophisticated and intriguing touch.