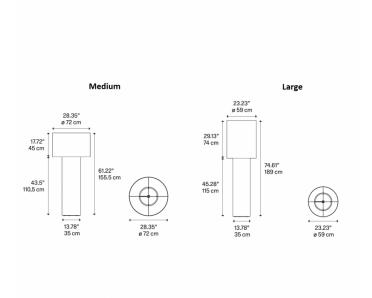

### PRODUCT SPECIFICATION

Light Source: 2 x max 25W E27 LED

IP Code: 20

**Dimming:** In line dimmer included on cable

**Dimensions: Medium:** 

Ø72cm shade 155.5cm height Ø35cm base

### Large:

Ø59cm shade 189cm height Ø35cm base

400cm cable length