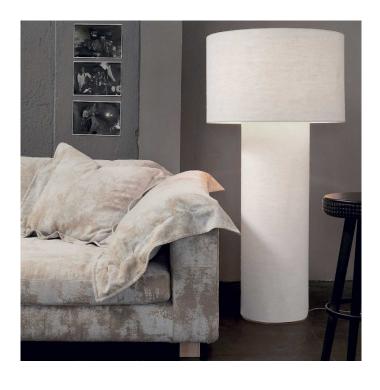

## Pipe Floor Lamp by Diesel Living with Lodes

The Pipe floor lamp is an innovative exploration into fabrics in lighting design, as the floor light is made from linen that is either bleached or with a printed pattern. The floor lamp resembles large industrial pipes, with big circular lines and a simple silhouette that is striking and effective.

The lampshade diffuses the light source, providing a big illumination that will create a warm and welcoming atmosphere. There is also a dimmer switch included so you can create the right ambience in your room. Available in a black or white colour finish, and a medium or large size, the Pipe floor light will certainly make an impact and can be used as a statement piece of design in your home or commercial setting.