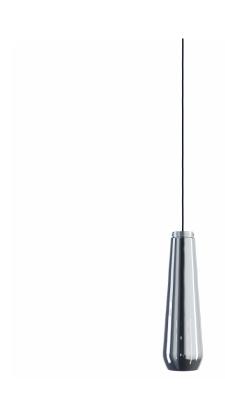

# Glass Drop Pendant Light by Diesel Living with Lodes

The Glass Drop pendant is a beautiful and mesmerising light that creates a wonderful effect in any room in which it is featured. The diffuser is made from blown glass, which looks solid when switched off and then warms up and becomes translucent when switched on. This magical transformation creates a layered aesthetic that will draw the eye and look enchanting in your interior.

The Glass Drop pendant lamp is available in a white or chrome colour finish and comes with a matt white ceiling canopy upon purchase. You can use alone to light a small room or use in mutliple to create a wondrous effect in bigger spaces. Use in homes or professional settings for a warming illumination that also provides a downward directed glow.