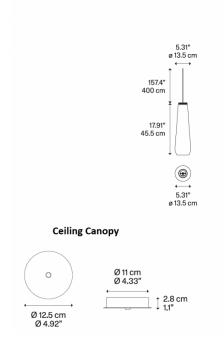

### PRODUCT SPECIFICATION

Light Source: 1 x max 25W E27 LED (excluded)

IP Code: 20

**Dimming:** Dimmable via mains phase dimming

Dimensions: Ø13.5cm

45.5cm height

Ø12.5cm ceiling canopy 400cm cable length