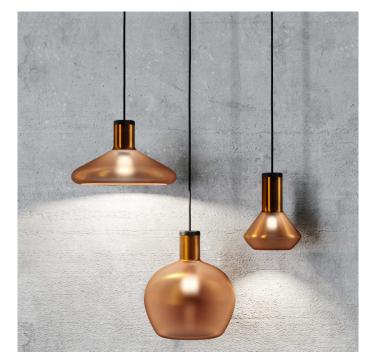

# Flask Pendant Light by Diesel Living with Lodes

The Flask pendant aptly takes its name after the glass bottles typically used in science labs, which also serves as the inspiration for the aesthetic of this range of beautiful and intriguing pendant lights. The lampshade is made from blown glass which has an opaque metallic exterior and a glossy interior. This means that when the light is turned off the pendant light appears solid and reflective and when it is turned on it transforms into a translucent spectacle that lets the light escape.

The Flask pendant lamp is available in 3 versions, Flask A, Flask B and Flask C with each version having their own unique shape and size created from beautiful, curved lines that entice and draws the eye in any interior. Providing a downward directed glow that also twinkles out from the shade, the Flask suspension comes in a metallic black or mineral sand colour finish. Buy alone or mix and match versions and colours to create a one-of-a-kind aesthetic in your home or professional space.