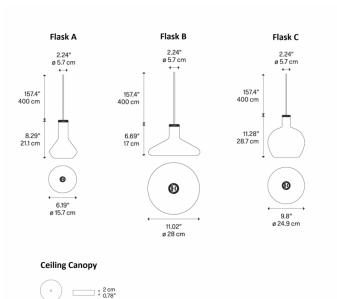

The Flask pendant lamp is available in 3 versions, Flask A, Flask B and Flask C with each version having their own unique shape and size created from beautiful, curved lines that entice and draws the eye in any interior. Providing a downward directed glow that also twinkles out from the shade, the Flask suspension comes in a metallic black or mineral sand colour finish. Buy alone or mix and match versions and colours to create a one-of-a-kind aesthetic in your home or professional space.

### **PRODUCT SPECIFICATION**

| Light Source: | 1 x max 15W E27 LED (excluded)                                                       |
|---------------|--------------------------------------------------------------------------------------|
| IP Code:      | 20                                                                                   |
| Dimming:      | Dimmable via mains phase dimming                                                     |
| Dimensions:   | Flask A - Ø15.7cm, H 21.1cm<br>Flask B - Ø28cm, H 17cm<br>Flask C - Ø24.9cm, H28.7cm |

Ø8cm ceiling canopy 400cm cable length

Ø 8 cm