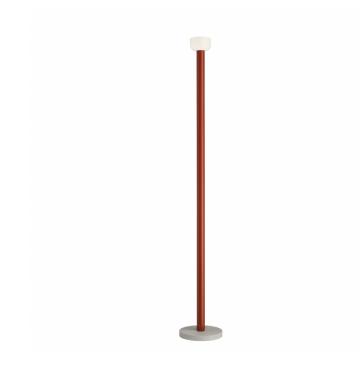

## **Bellhop LED Floor Lamp by Flos**

A new product for 2021, the Bellhop LED floor lamp is the latest addition to the Flos Bellhop collection designed by Edward Barber and Jay Osgerby. This floor lamp has a streamlined and simple design, with a slim aluminium stem that holds an opal glass diffuser which directs the light upwards whilst also providing a soft glow. The base is made from concrete, creating an interesting and intriguing aesthetic.

The Bellhop LED floor light can be used in many settings, suitable for homes, offices, and professional and commercial spaces. You can choose from a brick red, green or black base colour to find the right look for your space. The floor light also comes with a dimmer switch so you can create the exact ambience you need and with an integrated LED light source, this light is long-lasting and effective. A modern and contemporary light fixture that will benefit any interior!