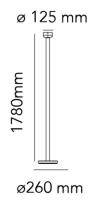

### **PRODUCT SPECIFICATION**

| Light Source: | <b>Grey Shade</b> - 26W, 2700K, 1232 lumens<br><b>White Shade</b> - 26W, 2700K, 1023 lumens |
|---------------|---------------------------------------------------------------------------------------------|
| IP Code:      | 20                                                                                          |
| Dimming:      | In line dimmer included on cable                                                            |
| Dimensions:   | 12.5cm top<br>178cm height<br>26cm base                                                     |