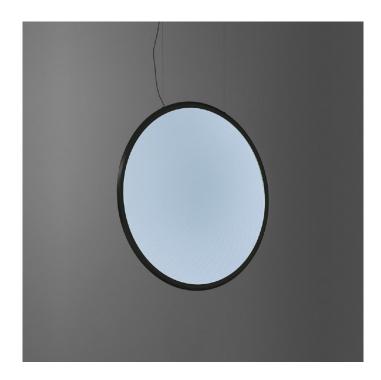

### Discovery RGBW App Compatible LED Vertical Suspension by Artemide

A part of the <u>Artemide Discovery collection</u> by Ernesto Gismondi, the Discover RGBW vertical suspension is made from an aluminium frame with technopolymer that goes unnoticed when switched off and transforms when switched on. The thin veiled effect of the diffuser creates a lightweight effect that draws the eye and creates wonder.

The Discovery RGBW vertical pendant can be controlled using the innovative Artemide app. This light has colour changing ability as you can control the light by mixing red, green, blue and white colour spectrums to create a stable selection. The possibilities are truly endless with this suspension light as you can create a magical light show or atmosphere that it suitable for your setting. Suitable for homes and professional interiors, this pendant lamp comes with a black or satinized aluminium frame and is available in 3 sizes, the 70, the 100 and the 140.