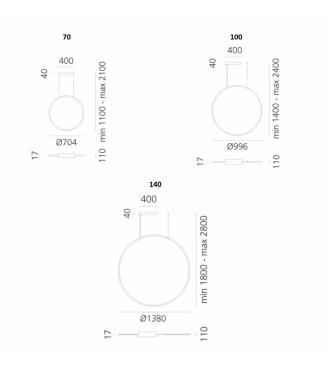

The Discovery RGBW vertical pendant can be controlled using the innovative Artemide app. This light has colour changing ability as you can control the light by mixing red, green, blue and white colour spectrums to create a stable selection. The possibilities are truly endless with this suspension light as you can create a magical light show or atmosphere that it suitable for your setting. Suitable for homes and professional interiors, this pendant lamp comes with a black or satinized aluminium frame and is available in 3 sizes, the 70, the 100 and the 140.

#### **PRODUCT SPECIFICATION**

Artemide

LA5574/RGBW

| Light<br>Source: | <b>70</b> - Strip RGB+W 42W, RGB 871Im + W 1600Im<br><b>100</b> - Strip RGB+W 59W, RGB 1106Im + W<br>2033Im                          |
|------------------|--------------------------------------------------------------------------------------------------------------------------------------|
|                  | <b>140</b> - Strip RGB+W 79W, RGB 1453lm + W 2670lm                                                                                  |
| IP Code:         | 20                                                                                                                                   |
| Dimming:         | Dimmable via Dali dimming systems OR Artemide<br>App. Please consult your electrician, additional<br>wiring may be required on site. |
| Dimensions:      | <b>70</b> :<br>Ø70cm<br>210cm max. drop                                                                                              |
|                  | <b>100</b> :<br>Ø100cm<br>240cm max. drop                                                                                            |
|                  | <b>140:</b><br>Ø140cm<br>280cm max. drop                                                                                             |