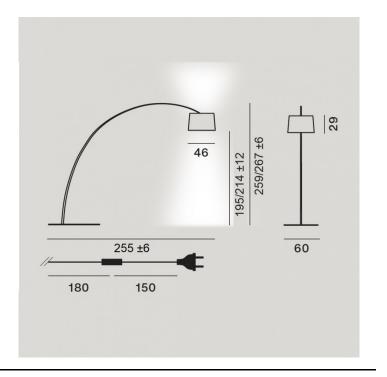

### **PRODUCT SPECIFICATION**

Light Source: 28W, 2700K-5000K, 3840 lumens

IP Code: 20

**Dimming:** Dimmable via Bluetooth using Casambi App

Dimensions: Ø46cm shade

29cm shade height Ø60cm base 267cm max. height 255cm depth 330cm cable length