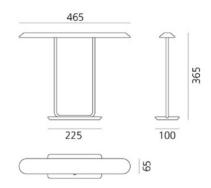

#### PRODUCT SPECIFICATION

Light Source: 14W, 3000K, 524 lumens

IP Code: 20

**Dimming:** Integrated dimmer on product.

Dimensions: 46.5 cm length

36.5 cm height 6.5 cm width 10 cm base depth 22.5 cm base length