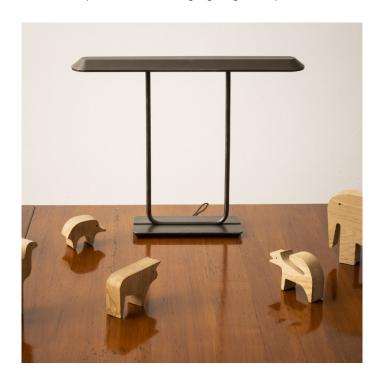

## **Tempio by Artemide**

The Tempio lamp was designed by the Atelier Oi, for Artemide. The table lamp has a bronze lacquered finish and benefits from an integrated warm white LED light source. The lamp has an integrated touch dimmer, which allows you to instantly adjust light intensity depending on use.

It's a sculptural item, which has dual use either as task light or decorative when not in use. The lamp's design clearly takes inspiration from the Japanese architecture and their traditional temples. The warm light, creates a serene and peaceful atmosphere. With a slim design, the lamp will lend itself in any interior setting, both residential and commercial.