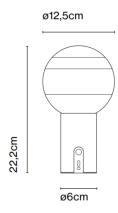

#### PRODUCT SPECIFICATION

Light Source: 3.5W, 2700K, 216 Lumens

IP Code: 20

20

**Dimming:** Integrated dimmer on product.

Dimensions: Shade: Ø12.5cm

Base: Ø6cm Height: 22.2cm