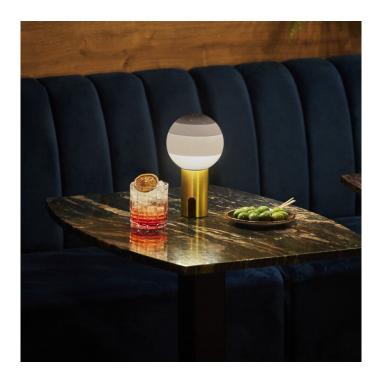

## **Dipping Portable Table Lamp by Marset**

The Dipping collection's story is far from over, Marset did not settle for just two table lamps. In its most recent and poetic version, Jordi Canudas designed the Dipping Po rtable lamp. The portable Dipping relies on a battery, with a battery life of 5hrs in peak power, 10hrs in half power or 20hrs in a quarter power. The lamp needs 10hrs to fully charge, and it's easy to do using a standard mini USB cable.

As with the other table lamps, the Dipping Portable is available with a brushed brass or graphite body, while a glass spherical shade comes in 5 colour options of layered paint to choose from. At the base of the lamp you will find an on/off switch as well as a three step dimmer to adjust the light intensity depending on mood and use.

The mobile version of the Dipping may be purchased with an **optional** Ø11 cm disk base or with a magnet accessory to place the lamp on metallic surfaces. Please, <u>contact us</u> for more information and pricing.