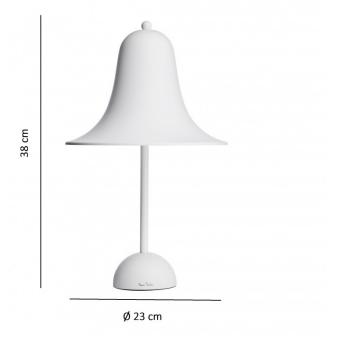

#### PRODUCT SPECIFICATION

Light Source: 1 x max 25W E14 (excluded)

IP Code:

**Dimming:** In line on/off switch included on cable.

Dimensions: Ø 23 cm

38 cm height

250 cm cable length