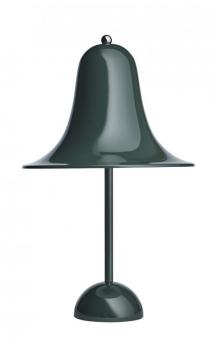

## **Verpan Pantop 23 Table Lamp**

Part of Verner Panton's original Pantop collection, the Pantop 23 cm model is re-introduced to us. The Danish designer was well known for his understand of colour and the effect it can have on someone's mood and wellbeing. Therefore, the new model is available in an array of vibrant tones or more calm and natural colour options. The colour palette was carefully selected, so that the Pantop 23 cm can suit any interior décor but also to bring its own personality into the room.

The table lamp has a metal body with an on/off switch found on the clear PVC, 2.5m long cable. The white, metallic, classic blue and black lamps have a matt finish, while the dark green, light blue, bright red, burgundy, warm yellow, dusty rose, mint grey and grey sand retain a glossy finish. The glossy lights and matt classic blue also have a chrome top bolt, while the black, matt metallic and white have a matching colour bolt. Verpan have also added two new finishes, a matt terracotta and a dusty blue. The Verpan Pantop is the perfect lamp for your desk, bed stand, the living room, office and practically any room and space; ideal for both residential and commercial projects. The iconic bell-shaped lamp will add that finishing colour touch to any interior.