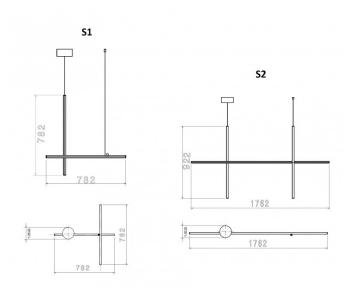

The Coordinates pendant has an integrated LED light source which is dimmable and is concealed by the silicone diffuser. The pendant light is available in 2 versions, S1 and S2, which both have their own unique aesthetic. You can use alone in a small space, or use multiple of both versions to create a grid configuration which will draw the eye in bigger spaces. Available in a beautiful anodised champagne or argent finish to add a touch of elegance to any interior.

Dimensions: S1:

78.2cm height 78.2cm width

**S2**:

92.2cm height 176.2cm width

Ø15.2cm ceiling rose 250cm cable length

For all sales and technical enquiries, please contact:

+44 (0)114 263 4266

info@davidvillagelighting.co.uk