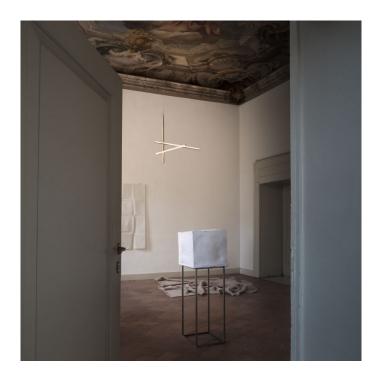

## Coordinates LED Pendant Light by Flos

Designed by Michael Anastassiades, the Coordinates pendant light is part of the <u>Coordinates collection</u>, a new 2020 range released exclusively by Flos. The pendant is characterised by horizontal and vertical lines, being a geometric spectacle that produces a warm and inviting glow.

The Coordinates pendant has an integrated LED light source which is dimmable and is concealed by the silicone diffuser. The pendant light is available in 2 versions, S1 and S2, which both have their own unique aesthetic. You can use alone in a small space, or use multiple of both versions to create a grid configuration which will draw the eye in bigger spaces. Available in a beautiful anodised champagne or argent finish to add a touch of elegance to any interior.