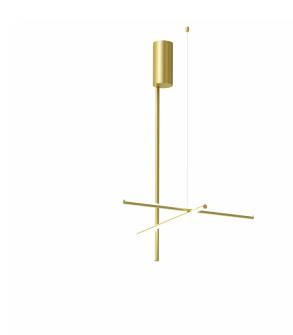

## Coordinates C1 LED Ceiling Light by Flos

We currently have limited stock of this item in our Clearance section.

The Coordinates C1 ceiling light is part of the Flos Coordinates collection, a range designed by Michael Anastassiades. The ceiling light is made from 3 vertical and horizontal pieces that create a geometric shape that is eye-catching and artistic.

The Coordinates C1 ceiling lamp has an integrated LED light source which is concealed by a silicone diffuser, creating a warm yet effective glow. The LED ceiling light can be used in big and small spaces and is suitable for home and professional use. Use alone or in multiple to create a statement lighting piece.