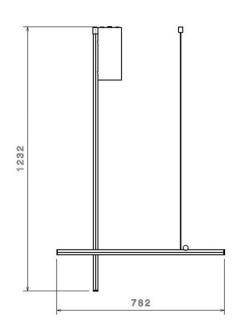

Dimensions: Height: 123.2cm

Width: 78.2cm

For all sales and technical enquiries, please contact:

+44 (0)114 263 4266

info@davidvillagelighting.co.uk

www.davidvillagelighting.co.uk