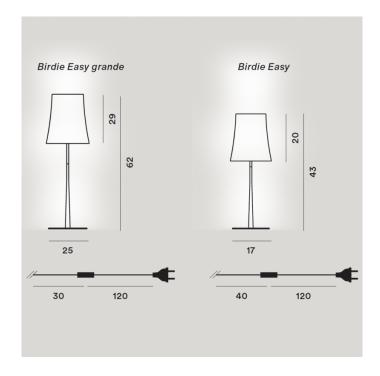

#### PRODUCT SPECIFICATION

Light Source: 1 x 57W E27 (excluded)

IP Code: 20

**Dimming:** In line on/off switch included on cable

**Dimensions: Small** 

43 cm height 20 cm shade height

17 cm base 160 cm cable length

Large

62 cm height

29 cm shade height

25 cm base

150 cm cable length