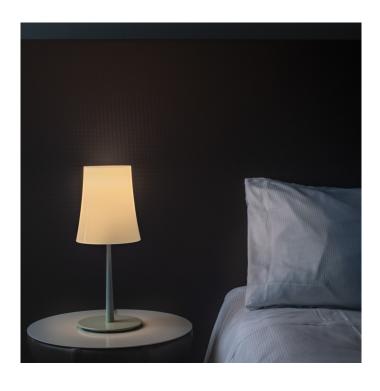

## Birdie Easy by Foscarini

One of the latest additions to the Birdie family, the Birdie Easy table lamp combines quality and solidity. The base and stem are stripped to a basic form, leaving the shade to take on a more leading role.

An ideal lamp for the world of contract, hospitality as well as for domestic areas. Birdie Easy is the go to minimal choice for bedside lighting or a colourful addition to your desk and office.