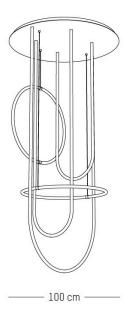

#### PRODUCT SPECIFICATION

Light Source: 184W, 2700K, 15883 lumens

IP Code: 20

**Dimming:** Dimmable via mains phase dimming

Dimensions: 100cm width

210cm height

For all sales and technical enquiries, please contact: