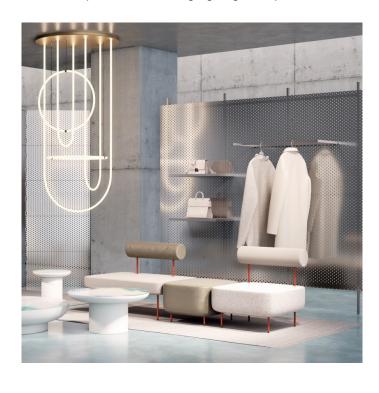

## **Unseen LED Chandelier by Petite Friture**

New for 2020, the Unseen chandelier is a contemporary and stylish take on a chandelier, designed by Studio Pepe exclusively for Petite Friture. The chandelier light is made up of five tubes, all shaped in circles and loops to create a geometric phenomenon. Each tube has an integrated LED light source, being an efficient and long lasting lighting solution for your space.

The modernity of the Unseen LED chandelier makes it a wonderful choice for many interiors and will particularly thrive in spaces that are big or with a high ceiling. Each component emits a strong band of white light that will illuminate the space and shows off the simplistic and pure nature of lighting a room. Do not miss out on this innovative and stunning light fixture.