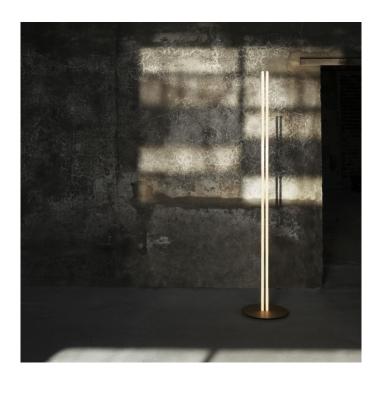

## **Coordinates Floor Lamp by Flos**

Coordinates floor lamp is one of Michael Anastassiades' latest creations for Flos. It was originally designed for the legendary Four Seasons restaurant, in New York. The LED floor lamp consists of two poles, vertically positioned and which can be oriented during installation. The two poles are attached to the round base, with a cover made of anodised aluminium. The lamps' anodised champagne or argent finish gives the lamp a chic finishing touch, guaranteed to match any interior decor. A clean design, stripped down to the basic elements needed to provide a delicate ambience in your home or business.

The Coordinates floor light benefits from an integrated LED light source, with an on/off switch and dimmer located on the cable. The dimmer allows you to adjust the lights' brightness, from 10 to 100%. This floor light can be used in both residential and commercial, interior settings.