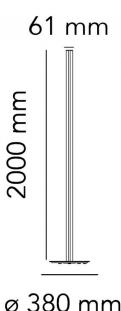

#### PRODUCT SPECIFICATION

Light Source: 61W, 2700K, 3240 lumens

IP Code: 20

**Dimming:** In line dimmer included on cable

Dimensions: 200cm height

6.1cm width Ø38cm base 260cm cable length

For all sales and technical enquiries, please contact: