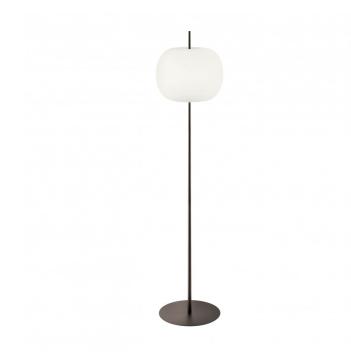

## Kushi XL Floor Lamp by KDLN

A part of the <u>KDLN Kushi collection</u>, the range was designed by Alberto Saggia and Valerio Sommella. The Kushi XL floor lamp was added to the collection in 2019 and is characterised by a contrast in ideas and design. A cold and rigid metal pole contrasts with a soft, rounded glass lampshade, being a stark and dynamic aesthetic combination.

David

Village Lig<u>hting</u>

The Kushi XL floor light has an opal white shade which pairs with a metal structure that is available in 3 colour finishes, black, brass or copper. The floor lamp can be used in many settings but will particularly thrive in lounges and bedrooms because of the soft, diffused glow it provides. The floor light also comes with a dimmer switch so you can create the right atmosphere in your interior.