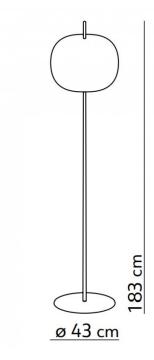

#### **PRODUCT SPECIFICATION**

Light Source: 2 x Max 70W E27 (excluded) IP Code: 20

**Dimming:** In line dimmer included on cable.

- · · ·

Dimensions: Ø43cm Height: 183cm Cable Length: 290cm