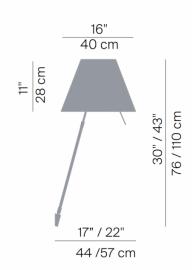

### PRODUCT SPECIFICATION

Light Source: Dimmable: 1 x Max 105W LED E27 (excluded)

1 x Max 105W HSGSA E27 (excluded)

IP Code: 20

**Dimming:** Integrated touch dimmer included on product.

Dimensions: 76-110cm height

46cm depth 40 x 28cm shade