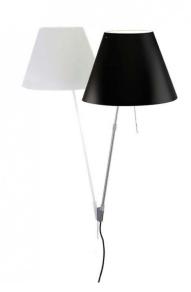

## Luceplan Costanza Telescopic Wall Light

This version is easily height adjustable and comes complete with telescopic stem adjusting between 76cm - 110cm. The Costanza Telescopic also hosts an integrated dimmer in the form of a rod, easily accessible underneath the shade, that grants you with four different lighting levels - and enables you to adjust the intensity of light according to your own needs. The soft light is emitted both downwards and upwards, providing a functional reading light and creating ambient lighting for the whole room. The integrated four point dimmer further enhances this experience. The ease of access to the dimmer ensures it can be conveniently operated when you are seated, depended on the height you have chosen.

The Luceplan Costanza Telescopic Wall Light is perfect as a reading light, on your desk as a soft working light or even in your bedroom for an atmospheric mood light.