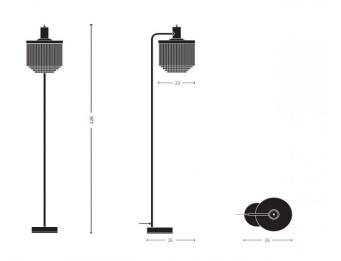

#### PRODUCT SPECIFICATION

Light Source: 1 x E27 LED 15W max (excluded)

IP Code: 20

**Dimming:** Integrated on/off switch on the product

Dimensions: Ø20cm shade

26cm depth 126cm height

For all sales and technical enquiries, please contact: