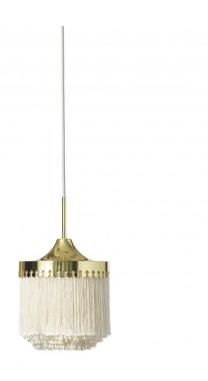

# Fringe Pendant Light by Warm Nordic

The Fringe pendant light was designed by Hans-Agne Jakobsson in 1960, being an iconic piece that harks back to past eras. The pendant is made using brass-plated steel which holds a beautiful fringe that conceals the light source. The fringe hangs down in a graceful and delicate way, being an appealing and unique look that will add a classic touch to any interior.

The Fringe pendant light can be used in homes and commercial spaces and will work in any design scheme, whether you have vintage decor or a contemporary setting. The pendant light is available in 2 sizes, you can create variety or use one alone for a simpler effect. A spectacular and timeless piece that will draw the eye in any room.