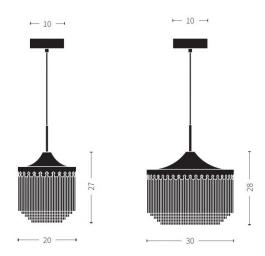

### PRODUCT SPECIFICATION

Light Source: 1 x E27 LED 15W max (excluded)

IP Code: 20

Dimensions: Ø20 - Ø20cm, H 27cm

Ø30 - Ø30cm, H 28cm

3m cable length