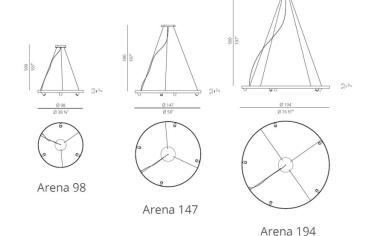

## Arena by Panzeri

One of Panzeri's best sellers, the Arena suspension lights were designed by Panzeri's founder's son, Enzio Panzeri. The Arena, available in three sizes (diameter or 98 cm, 147 cm or 194 cm), has an extruded aluminium ring structure with an inner and upwards light emission. The internal emission is dimmable via DALI/Push to make dimming systems. The suspension also has a series of spotlights, 3 for the 98 cm, 4 for the 147 cm and 5 for the 194 cm, and they are non dimmable.

systems. Please consult your electrician, additional wiring may be required on site.

Spotlights are non dimmable

**Dimensions: Arena 98** 

Ø98cm Height: 5.3cm

Arena 147 Ø147cm Height: 5.3cm

Arena 194 Ø194cm Height: 5.3cm