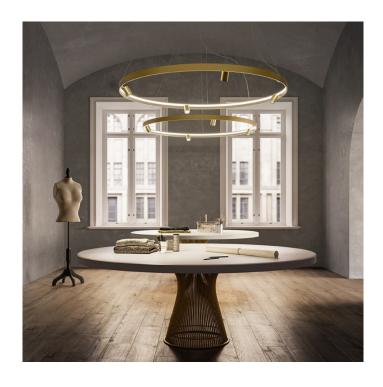

## Arena by Panzeri

One of Panzeri's best sellers, the Arena suspension lights were designed by Panzeri's founder's son, Enzio Panzeri. The Arena, available in three sizes (diameter or 98 cm, 147 cm or 194 cm), has an extruded aluminium ring structure with an inner and upwards light emission. The internal emission is dimmable via DALI/Push to make dimming systems. The suspension also has a series of spotlights, 3 for the 98 cm, 4 for the 147 cm and 5 for the 194 cm, and they are non dimmable.

The oversized suspension can be installed above a dinning table, a reception area or just about in any interior setting. Available in five colour options, bronze, matt brass, titanium, black or white, the Arena is guaranteed to match any interior decor. With a 5m cable length, you can hang the Arena in either low or high ceiling spaces.