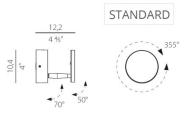

# Bella Wall Light by Panzeri

Bella was designed by Enzio Panzeri, the son of Panzeri's founder. The wall light, available with a standard wall fixture or a recessed version, is a compact and sleek light, with a swivel arm. The light can be both tilted, at two points (one up to 70° and the other 50°), or rotate up to 355°), allowing you to adjust the light's direction. A perfect reading buddy by your bed, or next to your favourite armchair; the Bella wall light is perfect for both private and commercial projects, and in hospitality settings.

#### Dimensions: Standard

Diffuser: Ø10.1cm Depth: 12.2cm Height: 10.4cm

Recessed

Diffuser: Ø10.1cm Depth: 9.4cm Recessed Depth: 6.5cm Wall Fitting: Ø9cm

L 10,14