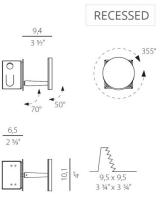

# Bella Wall Light by Panzeri

Bella was designed by Enzio Panzeri, the son of Panzeri's founder. The wall light, available with a standard wall fixture or a recessed version, is a compact and sleek light, with a swivel arm. The light can be both tilted, at two points (one up to 70° and the other 50°), or rotate up to 355°), allowing you to adjust the light's direction. A perfect reading buddy by your bed, or next to your favourite armchair; the Bella wall light is perfect for both private and commercial projects, and in hospitality settings.

#### Dimensions: Standard

Diffuser: Ø10.1cm Depth: 12.2cm Height: 10.4cm

Recessed

Diffuser: Ø10.1cm Depth: 9.4cm Recessed Depth: 6.5cm Wall Fitting: Ø9cm

L 10,14