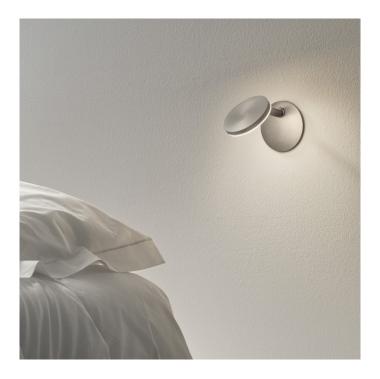

# Bella Wall Light by Panzeri

Bella was designed by Enzio Panzeri, the son of Panzeri's founder. The wall light, available with a standard wall fixture or a recessed version, is a compact and sleek light, with a swivel arm. The light can be both tilted, at two points (one up to 70° and the other 50°), or rotate up to 355°), allowing you to adjust the light's direction. A perfect reading buddy by your bed, or next to your favourite armchair; the Bella wall light is perfect for both private and commercial projects, and in hospitality settings.

David

Village Lig<u>hting</u>

Bella wall light is available in five modern colour options, white, black, bronze, matt brass or titanium, to match with any interior décor. As with the table lamp, the wall light has an integrated 5 step dimmer, located at the underside of the lamp's head. With the dimmer you can easily adjust the light's brightness to your liking.