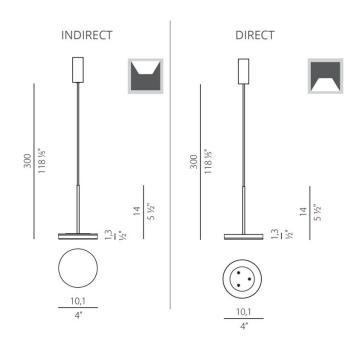

### **Bella Pendant by Panzeri**

Compact yet stunning, the Bella LED Pendant light is meant to catch the eye. Designed by Enzo Panzeri, the son of Panzeri's founder, the Bella is a play of geometry with a disk shaped diffuser. The pendant comes in five finish options: black, white, bronze, brass or titanium and benefits from an integrated, nondimmable, LED light source. You may choose between two versions of the Panzeri Bella light: either emitting a directdownwards light or an indirect-upwards light. With a 300 cm cable length, you can install the pendant to the desired height; a matching colour circular ceiling canopy comes with the light. A single pendant will look great as a standalone, but you may choose to create linear or cluster of the Bella pendants in different colours and or different light emission types; the end result will be a spectacle of light. Whether for your home or business, in any room and setting as the lights are perfect for both private, commercial and interior spaces in hospitality.

#### PRODUCT SPECIFICATION

Light Source: 6.5W, 2700K, 388 Lumens

IP Code: 40

**Dimming:** Non dimmable.

Dimensions: Diffuser: Ø10.1cm

Diffuser Height: 1.3cm Pendant Height: 14cm Drop Height: 300cm