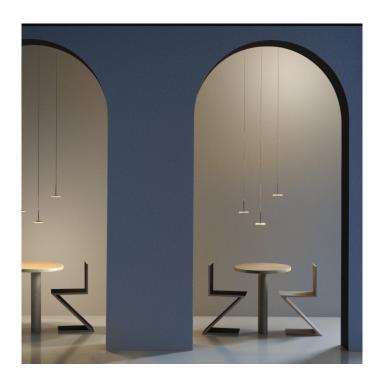

### **Bella Pendant by Panzeri**

Compact yet stunning, the Bella LED Pendant light is meant to catch the eye. Designed by Enzo Panzeri, the son of Panzeri's founder, the Bella is a play of geometry with a disk shaped diffuser. The pendant comes in five finish options: black, white, bronze, brass or titanium and benefits from an integrated, nondimmable, LED light source. You may choose between two versions of the Panzeri Bella light: either emitting a directdownwards light or an indirect-upwards light. With a 300 cm cable length, you can install the pendant to the desired height; a matching colour circular ceiling canopy comes with the light. A single pendant will look great as a standalone, but you may choose to create linear or cluster of the Bella pendants in different colours and or different light emission types; the end result will be a spectacle of light. Whether for your home or business, in any room and setting as the lights are perfect for both private, commercial and interior spaces in hospitality.