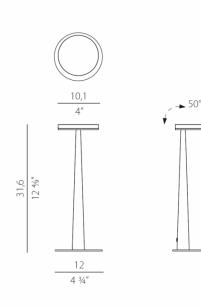

## Bella Table Lamp by Panzeri

Almost futuristic, the Bella table lamp was designed by Enzio Panzeri, the son Panzeri's founder. His design entails a game of geometric shapes and surfaces. You can adjust the lamp's head, by tilting it up to 50° and change the light's direction. A 5 level integrated dimmer (located at the base of the head) allows you adjust the light intensity depending on the use.

#### PRODUCT SPECIFICATION

Light Source: 5W, 2700K, 388 Lumens

20

IP Code:

**Dimming:** Integrated dimmer included on product.

Dimensions: Height: 31.6cm Base: Ø12cm Diffuser: Ø10.1cm Cable Length: 140cm