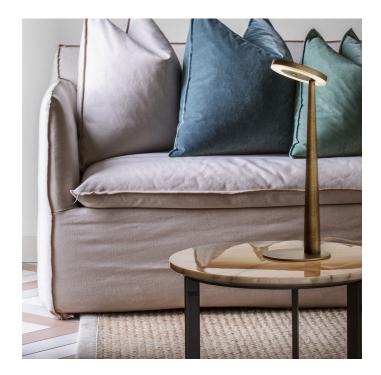

## Bella Table Lamp by Panzeri

Almost futuristic, the Bella table lamp was designed by Enzio Panzeri, the son Panzeri's founder. His design entails a game of geometric shapes and surfaces. You can adjust the lamp's head, by tilting it up to 50° and change the light's direction. A 5 level integrated dimmer (located at the base of the head) allows you adjust the light intensity depending on the use.

Bella is available in five colour options: white, black, titanium, bronze or matt brass.

The collection further includes a suspension light, with either direct or indirect emission, and a wall light, with a standard or recessed wall fitting.