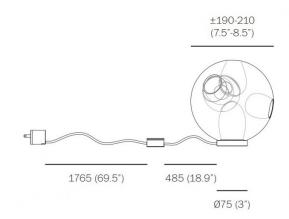

#### PRODUCT SPECIFICATION

Light Source: 1.5W, 2500K, 130 Lumens

IP Code: 20

**Dimming:** In line dimmer included on cable.

Dimensions: Shade: Ø19cm-Ø21cm

Base: Ø7.5cm Cable Length: 229cm