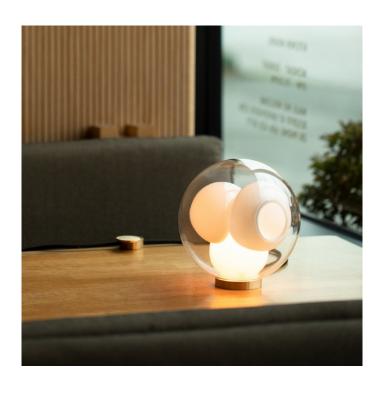

## 38Vt Table and Wall Light by Bocci

The 38Vt table lamp is a beautiful light made from blown glass and brass. The sphere is made with multiple cavities that are unique and spontaneous finished with a milk white colour. The sphere is clear so you can see the inside, creating a playful and abstract aesthetic. The cavities are designed so you can put plants inside combining nature and man-made materials. They can be left plain if you want a more minimalist look.

The 38Vt light can be used both as a wall lamp and a table lamp, with a notch on the back of the base and the switch so you can attach to the wall. The switch opens and closes to turn it on and off and to also dim the light so you can create the ambience you like. The wall and table light emits a nice, effective glow that is suitable for many spaces. Add a touch of creativity and natural beauty to your interior with this extraordinary lamp.