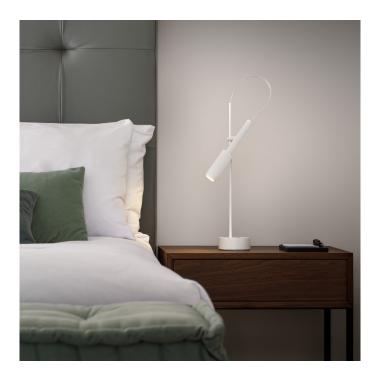

## Tubino Table Lamp by Panzeri

Tubino is a torch collection, as designer Matteo Thun was inspired by the most primitive device for light, a sliver of wood, a stick with a sparking fire. This Panzeri light has a swivel torch, or spotlight that can rotate up to 355°, allowing you to direct the light in any direction you need, depending on the task at hand. A desk light for your home or office, the Tubino table lamp is a sleek and streamline device for both private and commercial interior spaces. The lamp is available in two neutral colours, matt black or white, making is easy to match any decor. With a metal body and polycarbonate diffuser, the lamp has a 1.4m cable with an integrated on/off switch on the lamp's base, while the lamp also benefits from an integrated LED light source.