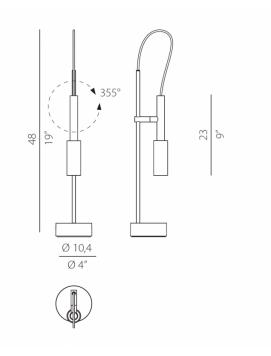

rcial interior spaces. The lamp is available in two neutral colours, matt black or white, making is easy to match any decor. With a metal body and polycarbonate diffuser, the lamp has a 1.4m cable with an integrated on/off switch on the lamp's base, while the lamp also benefits from an integrated LED light source.

Browse through the <u>Tubino Collection</u> which includes a pendant and ceiling/wall lamp in five colours, and a floor lamp in matt black or white finish.

#### **PRODUCT SPECIFICATION**

| Light Source: | 13W. | 2700K. | 339 Lumens |
|---------------|------|--------|------------|
|               | ,    | 210013 |            |

**IP Code:** 20

Dimming: Integrated on/off switch included on product.

Dimensions: Height: 48cm Base: Ø10.4cm Torch Height: 23cm Cable Length: 140cm





### For all sales and technical enquiries, please contact:

+44 (0)114 263 4266 info@davidvillagelighting.co.uk www.davidvillagelighting.co.uk