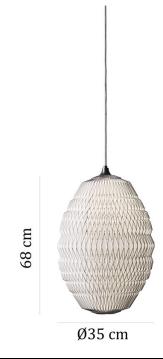

#### PRODUCT SPECIFICATION

Light Source: 1 x E27 LED 20W max (excluded)

IP Code: 20

**Dimming:** Dimmable via mains phase dimming

Dimensions: Ø35cm

68cm shade height 3m cable length

For all sales and technical enquiries, please contact: