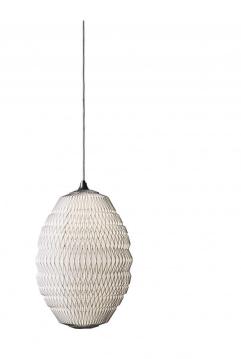

### Caleo 2 Pendant Light by Le Klint

The Caleo 2 pendant is part of the <u>Le Klint Caleo collection</u>, a range characterised by a paper shade and a gorgeous crosspleat pattern which is available in either bronze or white. Staying true to the aesthetic of Le Klint, designer Rikke Frost has created a pendant that is an instant contemporary classic, suitable for many settings.

The Caleo 2 pendant light completely conceals the light source, producing a diffused, soft glow that will fill the room nicely, creating a comfortable atmosphere. The pendant light can be used in many spaces, both big and small and works particularly well when hung over a table. Use alone, in multiple or alongside other lights from the Caleo collection to create a wondrous light feature.