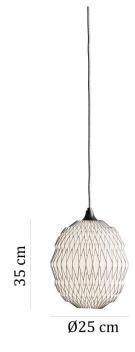

#### PRODUCT SPECIFICATION

Light Source: 1 x E27 LED 20W max (excluded)

IP Code: 20

**Dimming:** Dimmable via mains phase dimming

Dimensions: Ø25cm shade

35cm shade height 3m cable length

For all sales and technical enquiries, please contact: