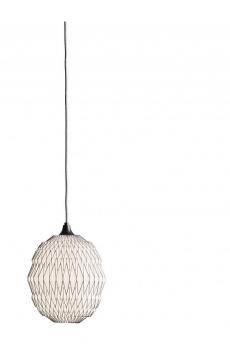

## Caleo 1 Pendant Light by Le Klint

Designed by Rikke Frost, the Caleo 1 pendant was developed after making the <u>Caleo Original pendant light</u>, creating a smaller version using the same design aesthetic. The pendant has beautiful pleating and the classic paper shade that is present in all of Le Klint's lighting collections and you can choose between 2 colours, white or white/bronze.

The Caleo 1 pendant light provides a warm glow that is diffused and glare-free, perfect for creating a cosy atmosphere with an effective light. The pendant light can be used in many settings and can be used alone in smaller spaces or in multiple in larger spaces. Put into a cluster to create a light feature or simply use in rows for a more uniform effect. Use in kitchens, lounges, bedrooms and more in homes and professional settings.