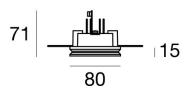

#### PRODUCT SPECIFICATION

Light Source: 3 x 2W, 3000K, 537 lumens

IP Code: 20

**Dimming:** Dimmable via mains phase dimming.

Dimensions: 15 cm length

15 cm width 8.8 cm depth

For all sales and technical enquiries, please contact: