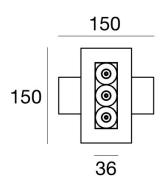

#### PRODUCT SPECIFICATION

Light Source: 3 x 2W, 3000K, 537 lumens

IP Code: 20

**Dimming:** Dimmable via mains phase dimming.

Dimensions: 15 cm length

15 cm width 8.8 cm depth

For all sales and technical enquiries, please contact: