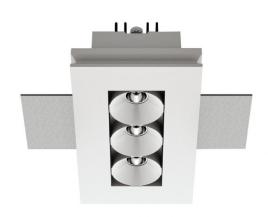

## **Light Attack Gyp-Line 3**

Trimless multi-optical spot, with magnetic fixing, gypsum frame for a complete ceiling integration, three cells.

Each light is supplied with its own mains dimmable driver, 600ma.

#### PRODUCT SPECIFICATION

Light Source: 3 x 2W, 3000K, 537 lumens

IP Code: 20

**Dimming:** Dimmable via mains phase dimming.

Dimensions: 15 cm length

15 cm width 8.8 cm depth

For all sales and technical enquiries, please contact: