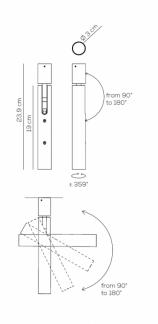

Ego can be installed both as a ceiling and a wall light, as the base can tilt from 90° to 180° and rotate up to an impressive 359°. The light has an integrated LED source, emitting a warm white light (3000). The Ego ceiling and wall light comes with a standard, nondimmable 250mA driver, which is inclusive of the price. Ego emits an impressive beam of light, due to the perfection of its lenses.

#### **PRODUCT SPECIFICATION**

Light Source: 1 x 8.8W 35.2V<sub>DC</sub>, 3000K, 1220 lumens

from 90° to 180° tilt angle

IP Code: 20 Dimming: Non dimmable. Dimensions: 23.9 cm max height Ø 3 cm 359° rotation