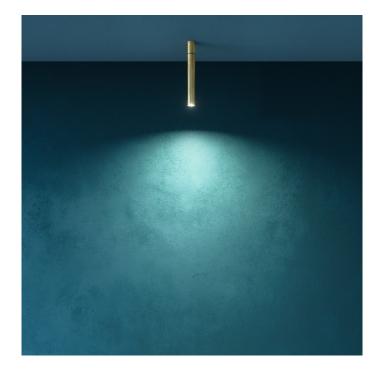

## Axolight Ego Ceiling/Wall Light

A light that is entirely made of natural brass, the Ego light was created by the Axolight Lab; a multidisciplinary team that utlise unattainable objects and turn them into designer lighting. Their last project was Ego, whose features - shape and light - are an amalgamation of experience and creativity.

Ego can be installed both as a ceiling and a wall light, as the base can tilt from 90° to 180° and rotate up to an impressive 359°. The light has an integrated LED source, emitting a warm white light (3000). The Ego ceiling and wall light comes with a standard, nondimmable 250mA driver, which is inclusive of the price. Ego emits an impressive beam of light, due to the perfection of its lenses.

Please Note: because of the natural brass finish of the Axolight Ego Ceiling/Wall Light, it will develop a unique patina over time.