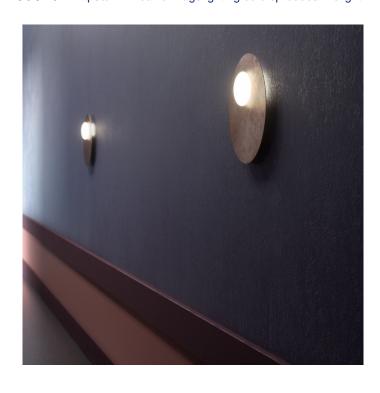

# **Kwic Ceiling/Wall by Axolight**

Kwic is dynamic, refined designed by Serge and Robert Cornelissen, for Italian brand Axolight. A semi-spherical blown glass diffuser is asymmetrical placed onto a metal painted disk. The disk is available in two sizes, 36 or 48 cm diameter, and a choice of intense black or transparent bronze finish. The blown glass diffuser houses the integrated LED source, which emits a warm white (3000K) light. The glow is radiates in every direction, while some light escapes through the back of the frame; leaving the other side with a shadow.

A stunning, decorative light, the Kwic can be installed either on the wall or ceiling. The collection also includes a <u>suspension light</u> in two sizes and a floor lamp.