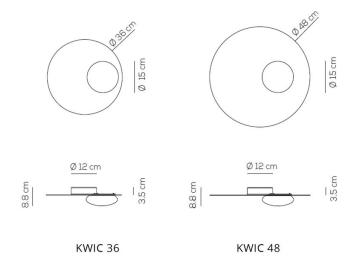

#### PRODUCT SPECIFICATION

**Light** 18W, 3000K, 2151 lumens

Source:

IP Code: 20

Dimming: Di

Dimmable via 1-10v dimming systems. Please consult your electrician, additional wiring may be

required on site.

Dimensions: Kwic 36

Ø 36 cm disk Ø 15 cm diffuser 8.8 cm height

Kwic 36 Ø 48 cm disk Ø 15 cm diffuser 8.8 cm height