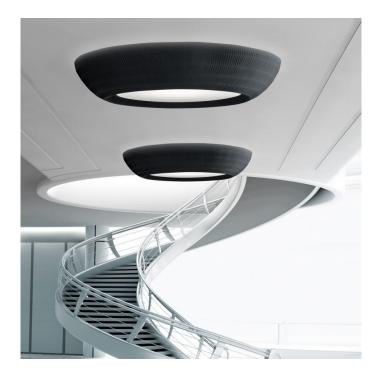

# **Bell Ceiling Light by Axolight**

A multidimensional light, the Bell collection is among Axolight's iconic lights. Designed by Manuel Vivian, whose designs have no limits in experimentation. The Bell ceiling light is a stunning piece, functioning as both light and decorative piece. Available in three sizes, with a diameter of 60 cm, 90 cm and 118 cm. The shade is made of ponge fabric and is available in numerous vibrant colour options: white, warm white, gold yellow, black and red. The smaller sizes are perfect for your home, either the living room or above your dining table or kitchen counter, while the larger sizes are best suited for use in commercial spaces and in hospitality. The ceiling light is also available in the extra large size of 180 cm diameter, in the same colour options, please contact us, for more information and pricing.