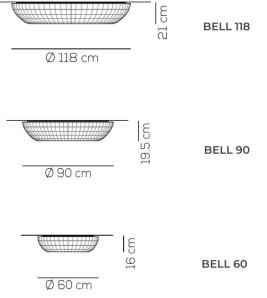

#### **PRODUCT SPECIFICATION**

| Light<br>Source: | Bell 60 - 2 x max 16W LED E27 or 57W E27<br>(excluded) - Bell 90 - 3 x max 16W LED E27 or 57W E27<br>(excluded)<br>Bell 118 - 4 x max 16W LED E27 or 57W E27<br>(excluded) |
|------------------|----------------------------------------------------------------------------------------------------------------------------------------------------------------------------|
| IP Code:         | 20                                                                                                                                                                         |
| Dimming:         | Dimmable via mains phase dimming.                                                                                                                                          |
| Dimensions:      | <b>Bell 60</b> - Ø 60 cm x 16 cm<br><b>Bell 90</b> - Ø 90 cm x 19.5 cm<br><b>Bell 118</b> - Ø 118 cm x 21 cm                                                               |