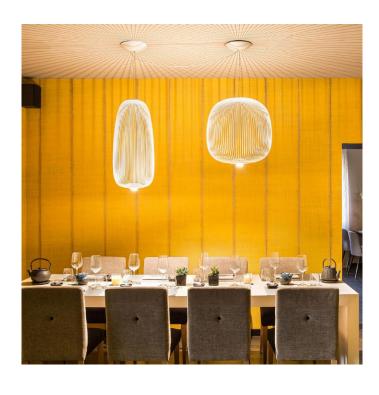

## Spokes 1 MyLight Pendant Light by Foscarini

The Spokes 1 MyLight pendant is controlled via bluetooth using the handy Casambi app, allowing you to create the atmosphere you want using a smart device. This pendant light is part of the Foscarini Spokes collection, a range by design studio Garcia Cumini. Inspired by lanterns and aviaries, the Spokes 1 MyLight pendant light is made from thin metal rods in a unique and rounded shape.

Resembling bicycle spokes, the many influences for this design are unmistakable. The pendant has a downward directed light and a light source that sits inside, reflecting through the rods, casting intriguing and geometric shadows. Perfect for many spaces, both professional and domestic, this light can be enjoyed alone or in multiple compositions alongside other pendant lights in the collection.