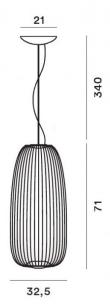

#### PRODUCT SPECIFICATION

Light Source: 30W, 2700K, 3220 lumens

IP Code: 20

**Dimming:** Dimmable via bluetooth with Casambi app

Dimensions: Ø32.5cm shade

71cm shade height Ø21cm ceiling rose 340cm drop

For all sales and technical enquiries, please contact: