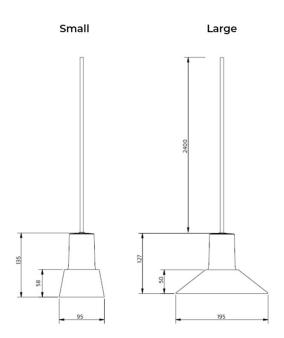

### PRODUCT SPECIFICATION

Light Source: 1 x Max 5W LED GU10 (Included)

IP Code: 20

**Dimming:** Non-dimmable.

Dimensions: Small:

Shade: Ø9.5cm Shade Height: 5.8cm Full Height: 13.5cm

Large:

Shade: Ø19.5cm Shade Height: 5cm Full Height: 12.7cm

Cable Length: 240cm