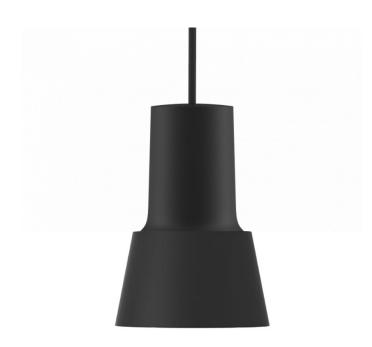

## **Zero Compose Pendant with Metal Shade**

With its strong architectural form, the Zero Compose Pendant with Metal Shade brings a bolder expression to the Compose family. Designed by Jens Fager, this pendant light combines a precision-cast aluminium fitting with a conical metal shade available in brass, copper, or painted finishes. Both the fitting and shade come in a choice of colours, allowing users to coordinate or contrast components to suit their interior.

The pendant is available in small or large shade sizes, and a range of coated and uncoated finishes. Ideal for commercial and residential settings alike, providing a tailored lighting experience in dining areas, workspaces, and beyond.