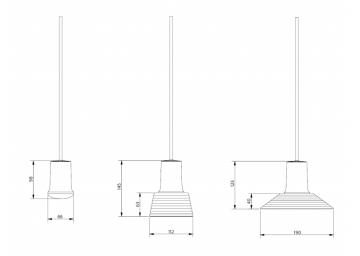

## PRODUCT SPECIFICATION

**Light Source:** 1 x 5W LED GU10 (included by Zero)

IP Code: 20

**Dimming:** Non dimmable.

**Dimensions: Small:** 

Ø 11.2 cm shade 6.3 cm shade height 14.5 cm height with socket

Large:

Ø 19 cm shade 4 cm shade height 12.3 cm height with socket

240 cm cable length (in matching colour)