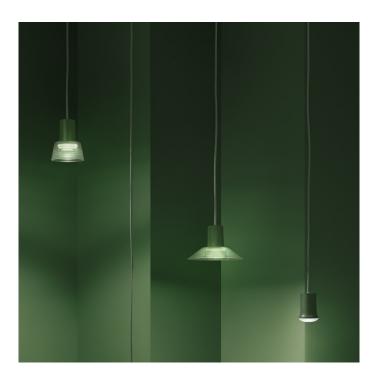

# Compose with glass shade by Zero

The pendants come with an LED GU10 light source, supplied by Zero. Although these lights are not dimmable, the Compose pendants are available with the option of DALI dimming. The pendants listed here are fitted with an opal diffuser, meant to bring a warm, comforting light into any interior But of course, the options do not stop there; the Compose lights are available with a matt clear diffuser. For more information and pricing, please contact us.

In order to create your own Compose pendant, tailored to your own preferences and guaranteed to match your interior decor, you first need to select a colour for the fitting. The fittings are offered in 4 colour options: white (RAL 9016), black (RAL 9005), grey (RAL 9007) and green (RAL 6020). If you prefer, you can purchase a Compose pendant with no shade; creating a colourful beam of light. Otherwise you can choose between the small (Ø 11.2cm) or large (Ø 19cm) glass shade; that can be clear and transparent or with a slight hint of colour (green, grey or white). It is up to you whether the glass shade and fitting will be of the same colour, or if you want to mix and match; the combination possibilities are endless. The lights come with a textile fabric, matching the colour of the fitting.

Install a Compose pendant above a dining table, kitchen counter, reception area and in just about any interior setting. A light that is guaranteed to match any decor and available in a variety of colours, offering you the opportunity to create your own light. The collection would not be complete without additional configurations! The Compose pendant lights are also available with a <a href="mailto:metal-shade">metal-shade</a> - in green, white, grey, black, copper or brass.