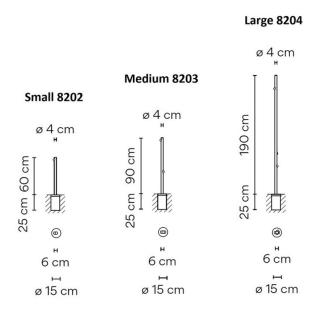

**Driver included**: CC - Constant Current 700 mA 100-240V 50/60Hz

**Light Source: Small 4802** - 1 x 2.1W, 2700K, 199 Lumens

**Medium 4803** - 2 x 2.1W, 2700K, 199 Lumens **Large 4804** - 3 x 2.1W, 2700K, 199 Lumens

IP Code: 66

Dimming: No

Non-dimmable.

Dimensions: Small 4802 - Ø4cm, Height: 60cm

**Medium 4803** - Ø4cm, Height: 90cm **Large 4804** - Ø4cm, Height: 190cm

Built-In Recess Depth: 25cm Built-In Recess Surface: Ø15cm