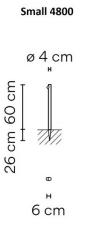

### PRODUCT SPECIFICATION

Light Source: 1 x 2.1W, 2700K, 199 Lumens

IP Code: 66

**Dimming:** Non-dimmable.

Dimensions: Small 4800:

Ø4cm Height: 60cm Spike Height: 26cm

Medium 4801:

Ø4cm