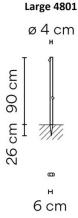

### PRODUCT SPECIFICATION

Light Source: 1 x 2.1W, 2700K, 199 Lumens

IP Code: 66

**Dimming:** Non-dimmable.

Dimensions: Small 4800:

Ø4cm Height: 60cm Spike Height: 26cm

Medium 4801:

Ø4cm

Height: 90cm Spike Height: 26cm