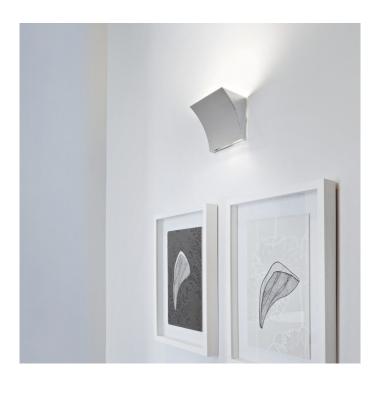

## Pochette LED Up/Down Wall Light by Flos

Designed by Rodolfo Dordoni for Flos, the Pochette LED up/down wall light is a wall sconce providing both upwards and downwards light emission. Like many Dordoni designs, simplicity is at the heart of the design of the Pochette. The simplicity of the Pochette wall lamp allows it to seamlessly blend into a multitude of settings both residentially and commercially.

The structure of the Pochette up/down wall lamp is made from pressure die-cast zamak alloy, and is available in a grey, white or a chrome finish. The moulded steel, galvanised white wall attachment contains the wall attachment system as well as the electrical devices. Creating a cosy atmosphere, use the Pochette LED up/down to light hallways, living areas and bedrooms. The Pochette LED is also available with a single upwards light emission.