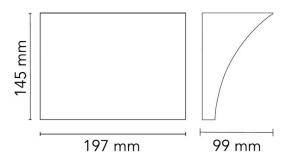

required on site.

Dimensions: 14.5cm height

19.7cm width 9.9cm depth

For all sales and technical enquiries, please contact:

+44 (0)114 263 4266

info@davidvillagelighting.co.uk

www.davidvillagelighting.co.uk