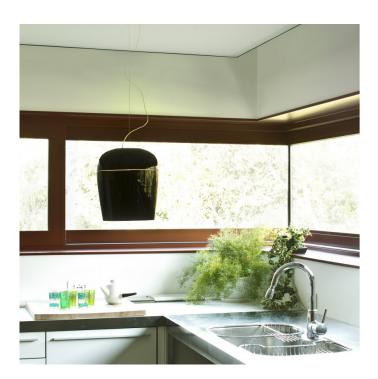

## Tiara LED Pendant Light by Prandina

The LED version of the <u>Tiara pendant light</u>, the Tiara LED pendant's design was created by Sergio Prandina in 2012. The integrated LED light source is both energy-saving and long-lasting making this version of the pendant more eco-friendly. The shade has a rounded and smooth design which makes it chic and stylish, and the engraved line that lets a little bit of light escape from near the top of the shade is a beautiful finishing detail.

The Tiara LED pendant light emits a soft glow due to the white painted finish on the inside of the shade and has a downward directed light which makes it perfect for hanging over tables or as a bigger spotlight. This pendant can be used in a variety of settings for both commercial and domestic spaces. Available in 2 sizes and finishes, rest assured you will find the right fit for your space.