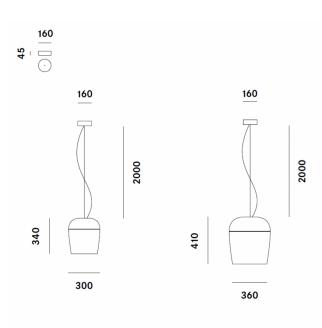

#### **PRODUCT SPECIFICATION**

Light Source:8.5W, 3000K, 1044 lumensIP Code:20Dimming:Dimmable using trailing edge dimmingDimensions:S3 - Ø30cm, H 34cm<br/>S5 - Ø36cm, H 41cm

Ø16cm ceiling rose 2m cable length